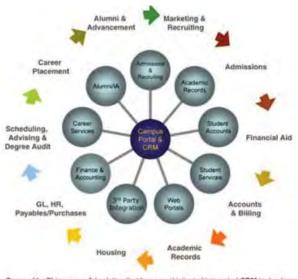

As noted in the "managing Community Colleges"

CampusVue<sup>ns</sup> is a powerful solution that has a sophisticated integrated CRM technology that automates key functions and communications throughout the student's lifecycle.