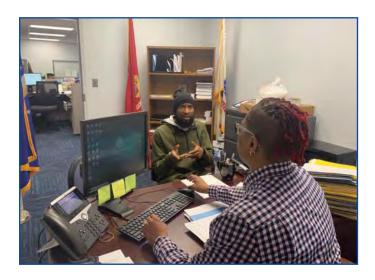

#### **Student Support Services**

**Veterans Support** 

Returning student Evan Stevens visits the District Student Services Office to discuss the upcoming semester with Ms. Philyaw the Veteran Representative.