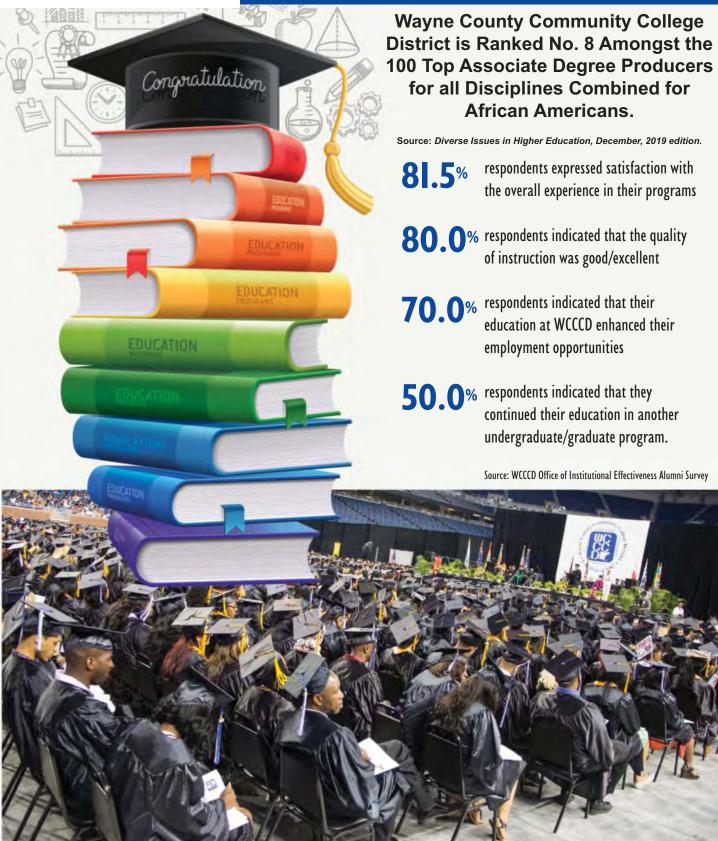

#### Top Majors and Job Satisfaction

The Office of Institutional Effectiveness (IE) reviews local and national data to assist the district with improving programs and services offered to students. The following represents data from the Graduate Exit Survey for the top occupational majors among 2018-2019 graduates, and a national survey conducted by StudentsReview to determine job satisfaction among college majors.

#### Top Occupational Majors Among 2018-2019 WCCCD Graduates

**Business Administration** 

**Computer Information Systems** 

#### Job Satisfaction Among These Majors Nationwide

StudentsReview conducted a national survey to measure *job satisfaction*. There were **27,335 college graduates who responded**. Below are the survey results for college graduates who majored in Nursing, Business Administration/Management, and Computer Science/Information Systems. The numbers represent the percent of respondents from each major who said they are *satisfied with their job*.

Below is data from the WCCCD 2018-2019 Graduate Exit Survey and the percent of graduates from each major who said they are *currently employed*.

Nursing Business Computer Information Systems

80% 78.9% 66.7%

WCCCD students WCCCD students employed employed employed

References:

http://www.studentsreview.com/satisfaction\_by\_major.php3

- 1. How many criteria are used to evaluate an institution for accreditation? \*
  - a.) Three
  - b.) Five
  - c.) Seven
  - d.) Ten
- 2. Which criterion is not used by HLC to reaffirm its accreditation?
  - a.) Preparing for the Future
  - b.) Mission
  - c.) Integrity: Ethical and Responsible Conduct
  - d.) Teaching and Learning: Quality, Resources, and Support
  - e.) Teaching and Learning: Evaluation and Improvement
  - f.) Resources, Planning, and Institutional Effectiveness