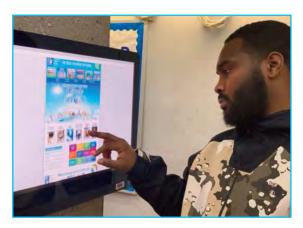

#### **Guided Pathways**

WCCCD Students use conveniently located kiosks for quick information regarding financial aid and Spring 2020 registration information. This assists students in staying on their path