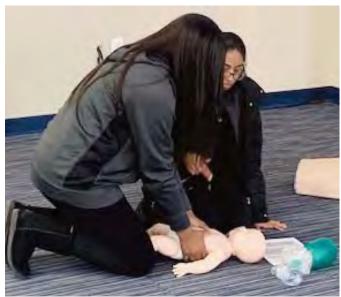

#### Saving a Life!

Ben Carson High School students received American Heart Association (AHA) Basic Life Support (BLS) CPR training last week. This included several hours of instruction and hands-on practice and culminated in a practical and written exam for certification.