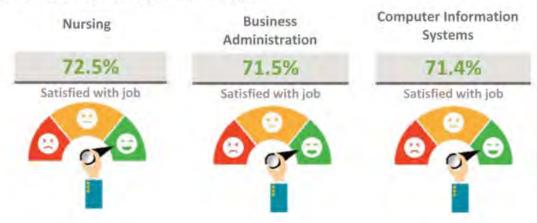

#### Top Majors and Job Satisfaction

The Office of Institutional Effectiveness (IE) reviews local and national data to assist the district with improving programs and services offered to students. The following represents data from the Graduate Exit Survey for the top occupational majors among 2018-2019 graduates, and a national survey conducted by StudentsReview to determine job satisfaction among college majors.

#### Job Satisfaction Among These Majors Nationwide

StudentsReview conducted a national survey to measure *job satisfaction*. There were **27,335 college graduates who responded**. Below are the survey results for college graduates who majored in Nursing, Business Administration/Management, and Computer Science/Information Systems. The numbers represent the percent of respondents from each major who said they are *satisfied with their job*.