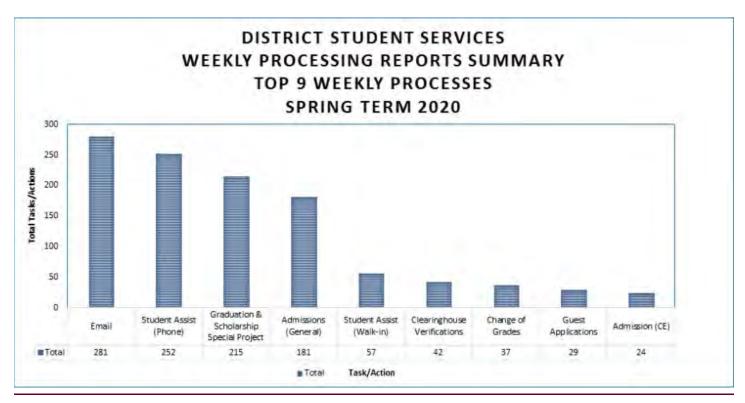

### **Division of Student Services**

Each week the District Student Services (DSS) Division reviews the data indicating the types of processes being completed and the efficiency with which each are handled in order to insure students' needs are addressed in an expeditious manner. During the month of January, 2020, DSS has worked first-hand with processing 3,580 tasks in total to insure students are assisted and ready for the start of the spring semester. The graph below represents the top 9 processes managed thus far in January, 2020.