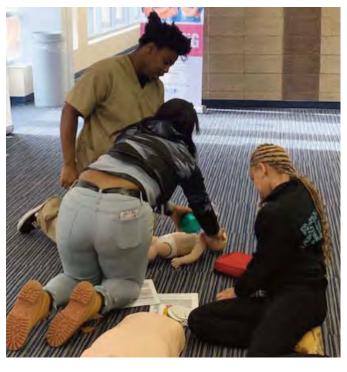

#### Saving a Life!

Ben Carson High School students received American Heart Association (AHA) Basic Life Support (BLS) CPR training last week. This included several hours of instruction and hands-on practice and culminated in a practical and written exam for certification.