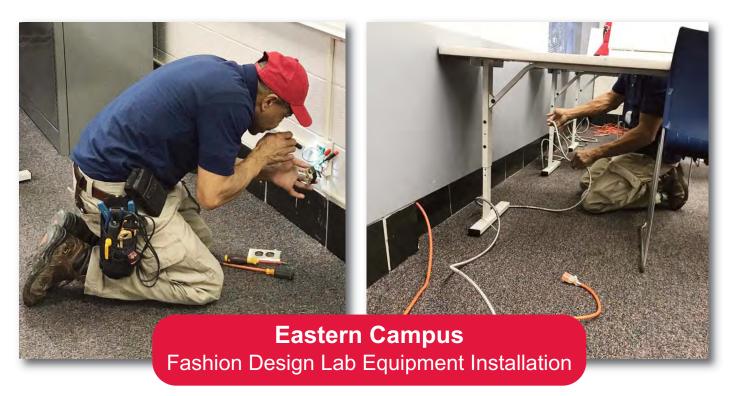

#### **Career Lab Readiness**

The career programs housed at the Eastern Campus are preparing the labs for the first day of classes by making sure all materials, supplies and classrooms are ready for the Spring 2020 semester.