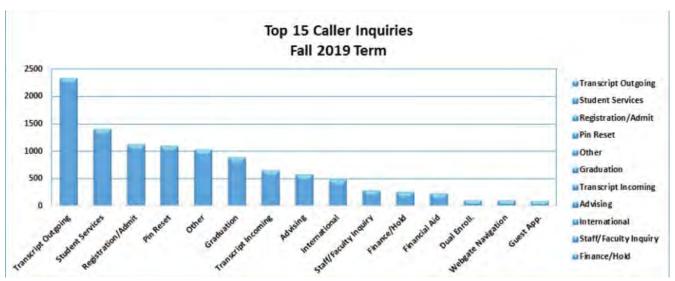

During registration, District Student Services manages various student inquiries on a daily basis. The chart below reflects the Top 6 Student Inquiries for 2020 year to date.