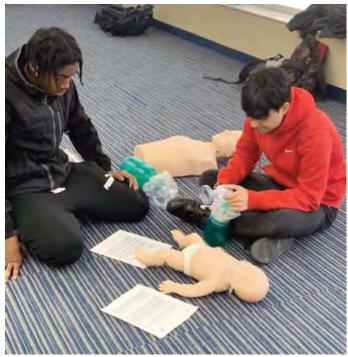

#### Saving a Life!

Ben Carson High School students received American Heart Association (AHA) Basic Life Support (BLS) CPR training last week. This included several hours of instruction and hands-on practice and culminated in a practical and written exam for certification.