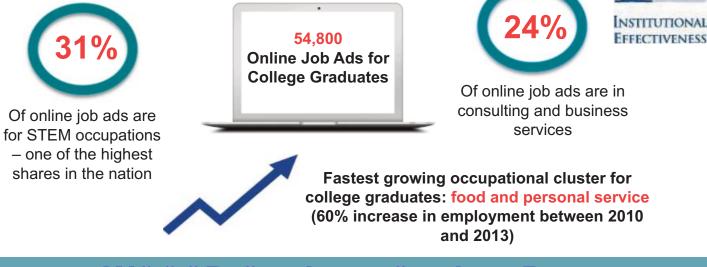

# **Regional Research Employment Outlook**

According to a Georgetown University report entitled "The Economic Value of College Majors," jobs for high school graduates and high school dropouts will grow more slowly than jobs for those with postsecondary education. In Michigan by 2018, there will be about 451,000 jobs for those with certificates.

# WCCCD Graduate Student Data

The Division of Institutional Effectiveness in conjunction with the Division of Student Services administers the Graduate Exit Survey to graduating students. According to the 2014-15 graduate exit survey the health industry was the most common employment industry identified for WCCCD graduates.