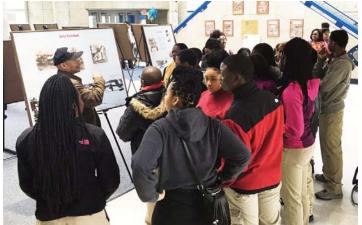

# WCCCD Honor Guard

The District Police Authority Honor Guard presented the colors at the Tuskegee Airmen program at the Eastern College.