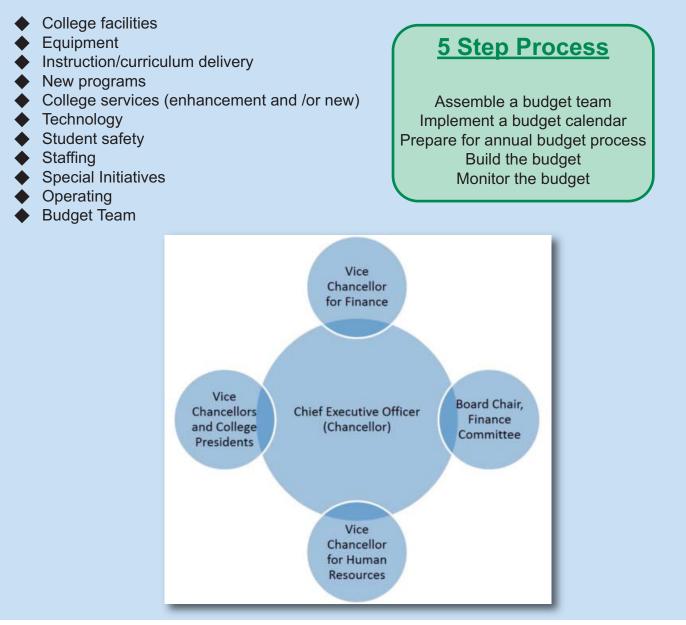

#### 2016-17 Budget Development Highlights

The District is in the midst of a crucial step in the Budget Development Process. The Budget Development Team will meet with the college presidents to review their operational needs for their cost center (s). Each of the five colleges, Mary Ellen Stempfle University Center, Michigan Institute for Public Safety Education and the Heinz C. Prechter Educational and Performing Arts Center have unique needs and in order to ensure the prudent use of resources, the following are the specific investment and expenditure categories that will be discussed: