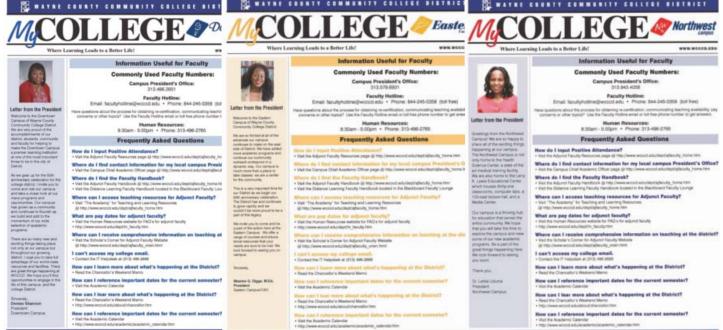

#### **Professional Development- Interpersonal Skills Training**

We hosted a professional development workshop titled "Managing Conflict Effectively" with Dr. Dale Dwyer from the University of Toledo. Discussion included relationship conflict, task conflict and process conflict. This workshop is part of the Interpersonal Skills Training that is being developed at Wayne County Community College District.