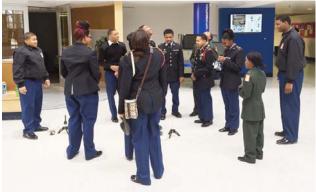

# WCCCD Honor Guard

The District Police Authority Honor Guard presented the colors at the Tuskegee Airmen program at the Eastern College.

# **Tuskegee Airmen Aviation Week**

**Program Objective:** The Detroit Chapter of the Tuskegee Airmen, Inc., along with the Tuskegee Airmen National Museum presented their Annual Aviation Careers Week. Representatives from major airlines, schools, colleges, corporations and members of the world renowned Tuskegee Airmen provided workshops, demonstrations and presentations that focused on careers in aviation.