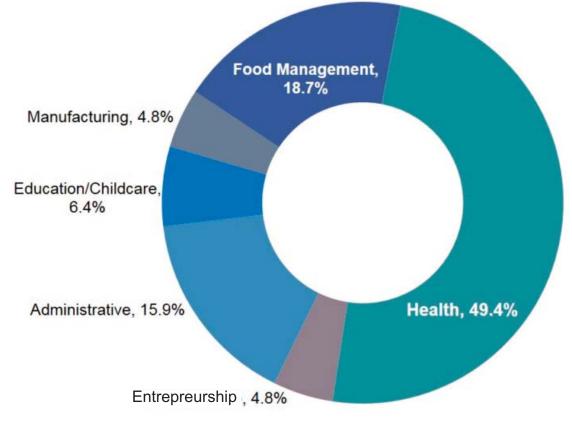

# WCCCD Graduate Student Data

The Division of Institutional Effectiveness in conjunction with the Division of Student Services administers the Graduate Exit Survey to graduating students. According to the 2014-15 graduate exit survey the health industry was the most common employment industry identified for WCCCD graduates.