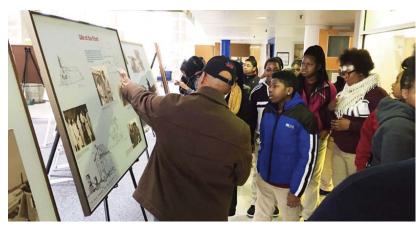

# WCCCD Honor Guard

The District Police Authority Honor Guard presented the colors at the Tuskegee Airmen program at the Eastern College.

# **Tuskegee Airmen Aviation Week**

**Program Objective:** The Detroit Chapter of the Tuskegee Airmen, Inc., along with the Tuskegee Airmen National Museum presented their Annual Aviation Careers Week. Representatives from major airlines, schools, colleges, corporations and members of the world renowned Tuskegee Airmen provided workshops, demonstrations and presentations that focused on careers in aviation.