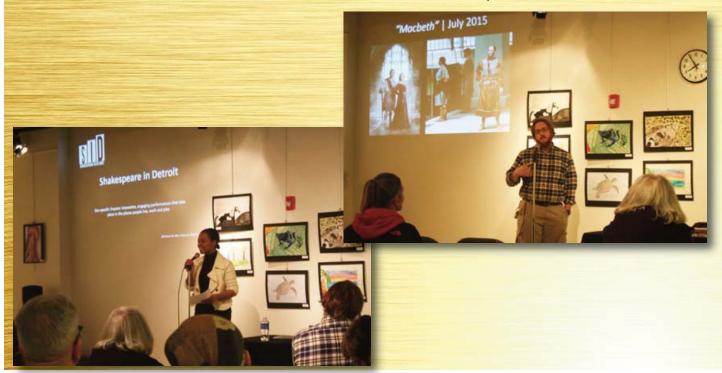

# **ALL ABOUT THE ARTS – Shakespeare in Detroit**

The Downriver College hosted All About the Arts – Shakespeare in Detroit. This is a site-specific theatre company which performs in the places where people live, work and play in an effort to plant seeds around that city that they hope will eventually lead to a permanent home. The goal is to provide approachable Shakespeare to the city's residents, Michiganders and entice audiences all over the nation and work to come to Detroit and experience the Bard's work.