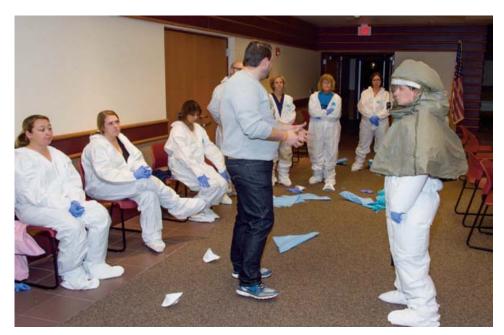

# **District Police Authority**

Police Authority Station
Dispatch Control Center Tour

The District Police Authority Department welcomes students, faculty, staff and visitors to tour the Dispatch Control Center and Police Authority station. Tours are offered by appointment only, Monday thru Friday from 8:30 am to 4:30 pm. Requests for tours must be made at least seven days in advance. Tour groups will learn about the responsibilities of the station, its personnel, and police equipment through activities that are both fun and educational.

To schedule a tour, contact Captain Bahrija Livadic at blivadi1@wcccd.edu or 313-496-2800.

# Meet Lieutenant Miguel Hernandez

Lieutenant Miguel Hernandez has been with the District for nearly two years. He is a certified Public Act 330 police authority officer having received training at the Schoolcraft Police Training Academy under the Michigan Commission on Law Enforcement Standards (MCOLES) requirements. He is also certified to instruct Pressure Point Control Tactics (PPCT) and is one of the District's in-house officers to train the college's officers. Lieutenant Hernandez also attends WCCCD, after graduating, he plans to continue his studies at the University of Michigan - Dearborn.

Lieutenant Hernandez says "In addition to keeping the campuses safe, officers build relationships with students, staff and faculty to assist in any way they can."