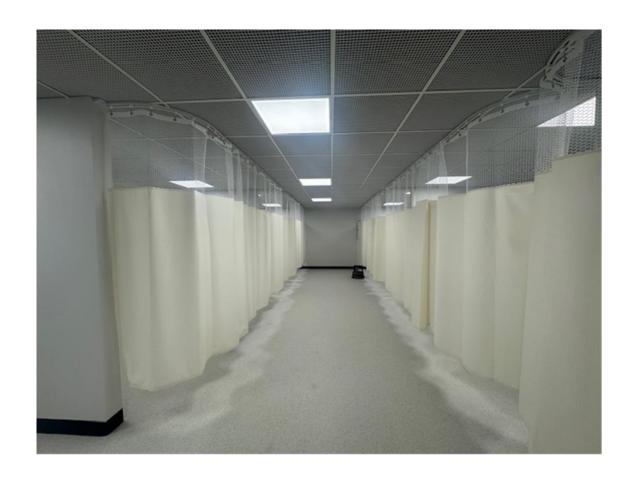

### Northwest Campus Campus Completed Facilities Projects

Academic Administration Building Mechanical Repairs

Nursing Lab Renovation Project

Nursing Lab Renovation Project

Nursing Lab Renovation Project - Patient Privacy Area