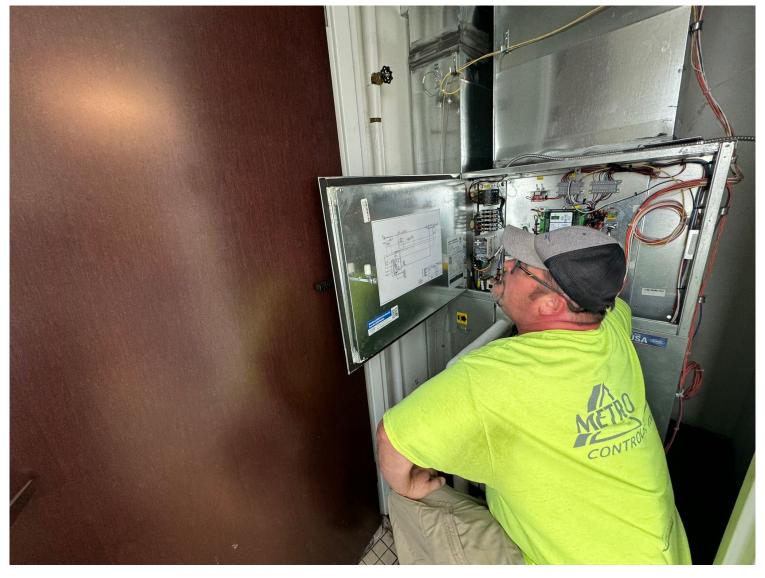

### Northwest Campus Campus Completed Facilities Projects

**▶** Academic Administration Building Mechanical Repairs

### Northwest Campus Campus Completed Facilities Projects

Academic Administration Building Mechanical Repairs

Nursing Lab Renovation Project

Nursing Lab Renovation Project

Nursing Lab Renovation Project - Patient Privacy Area