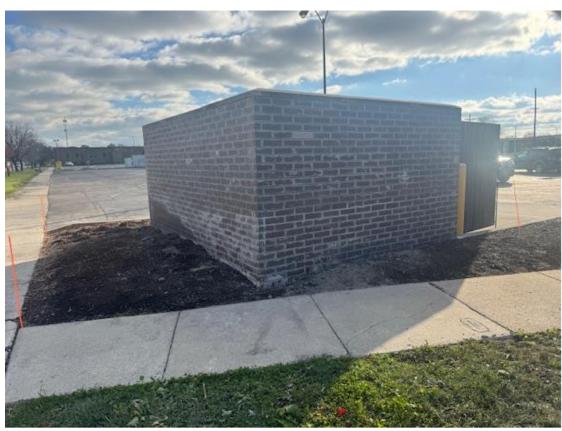

# Mary Ellen Stempfle University Center Center for Learning Technologies Completed Facilities Projects

Dumpster Enclosure Rebuild Project

BeforeAfter