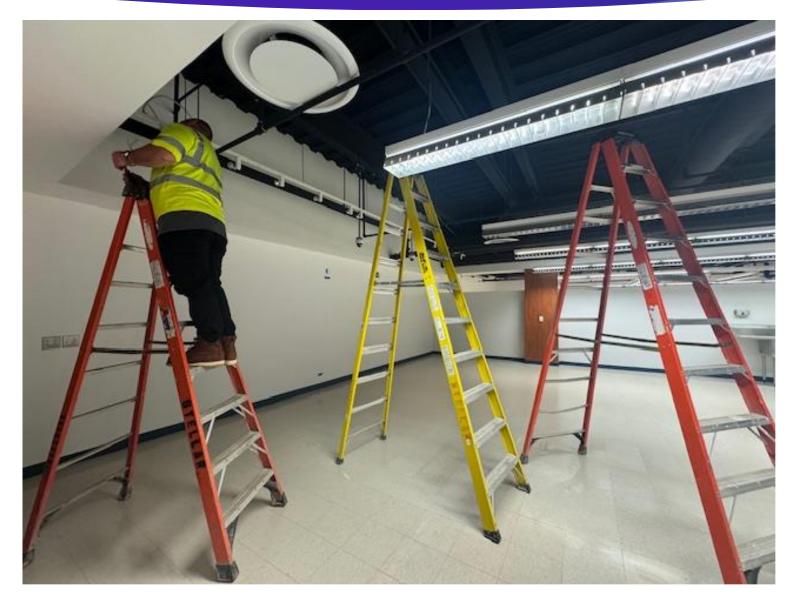

### Northwest Campus Campus Completed Facilities Projects

**▶** Academic Administration Building Mechanical Repairs

### Northwest Campus Campus Completed Facilities Projects

Academic Administration Building Mechanical Repairs

Nursing Lab Renovation Project

Nursing Lab Renovation Project

Nursing Lab Renovation Project - Patient Privacy Area