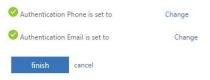

Thanks! We'll use the info below to recover your account if you forget your password. Click "finish" to close this page.