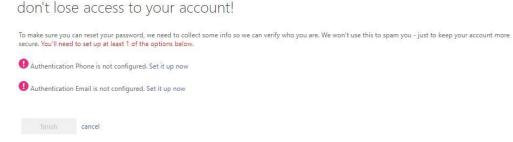

8. Please enter a phone number that you can be reached at and/or an alternate email address.

9. After entering the required information, click finish to finalize your account setup. don't lose access to your account!