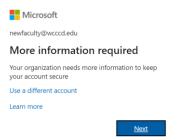

6. Click "Install Office" to download the software to your device.

 On your next login to Microsoft 365 (<u>https://office.com</u>), you will be asked to enter information to keep your account more secure. This information serves as a means to reset your password in case you get locked out of your account.